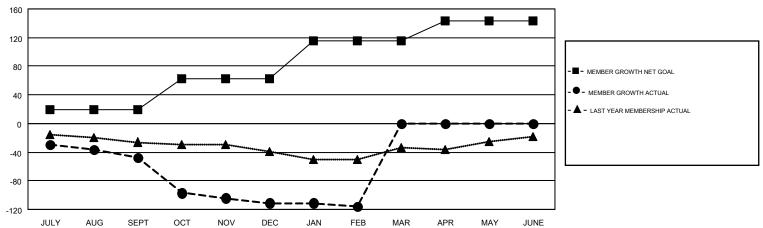

## GOALS AND ACTUAL MEMBERS CUMULATIVE

| DROPPED CLUBS: 4            |     | 54 CLUBS OF 134 ADDED 1 OR MORE<br>NEW MEMBERS | GENDER DISTRIBUTION  MALE 2,543 (74.62%) |              |     |
|-----------------------------|-----|------------------------------------------------|------------------------------------------|--------------|-----|
| DROPPED MEMBERS             |     |                                                | FEMALE                                   | 865 (25.38%) |     |
| DECEASED                    | 36  | CLICK HERE FOR CUMULATIVE                      | TOTAL FAMILY UNIT MEMBERS                |              | 717 |
| CLUB CANCELLED 33 OTHER 179 |     | MEMBERSHIP DATA                                | FAMILY MEMBERS PAYING HALF               |              | 364 |
| TOTAL                       | 248 |                                                | DOLS                                     |              |     |

## GMT MONTHLY MEMBERSHIP PROGRESS REPORT

Results as of: 2/28/2018

**LOCATION: NEBRASKA** 

Multiple District 38

WILLIAM PHILLIPI GMT CA 1

|               | Club          | s         |               | Members               |                           |                         |                                                    |  |
|---------------|---------------|-----------|---------------|-----------------------|---------------------------|-------------------------|----------------------------------------------------|--|
|               | RESULTS FOR   | 2017-2018 |               | RESULTS FOR 2017-2018 |                           |                         |                                                    |  |
| QUARTER       | NEW CLUB GOAL | NEW CLUBS | DROPPED CLUBS | QUARTER               | MEMBER GROWTH NET<br>GOAL | MEMBER GROWTH<br>ACTUAL | DROPPED<br>MEMBERS ACTUAL<br>(including transfers) |  |
| JULY/AUG/SEPT | 0             | 0         | 2             | JULY/AUG/SEPT         | 19                        | 52                      | 93                                                 |  |
| OCT/NOV/DEC   | 1             | 0         | 1             | OCT/NOV/DEC           | 43                        | 40                      | 101                                                |  |
| JAN/FEB/MAR   | 2             | 0         | 1             | JAN/FEB/MAR           | 53                        | 50                      | 54                                                 |  |
| APR/MAY/JUNE  | 1             | 0         | 0             | APR/MAY/JUNE          | 28                        | 0                       | 0                                                  |  |