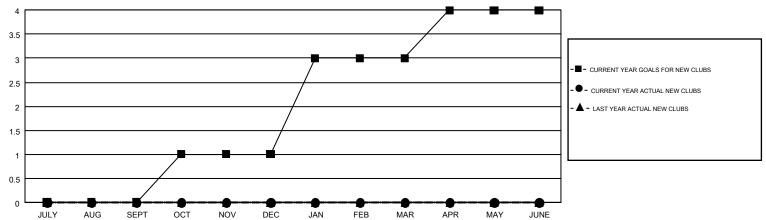

## GOALS AND ACTUAL NEW CLUBS CUMULATIVE

## GMT MONTHLY MEMBERSHIP PROGRESS REPORT

Results as of: 2/28/2018

**LOCATION: NEBRASKA** 

Multiple District 38

WILLIAM PHILLIPI GMT CA 1

|               | Club          | s         |               | Members               |                           |                         |                                                    |  |
|---------------|---------------|-----------|---------------|-----------------------|---------------------------|-------------------------|----------------------------------------------------|--|
|               | RESULTS FOR   | 2017-2018 |               | RESULTS FOR 2017-2018 |                           |                         |                                                    |  |
| QUARTER       | NEW CLUB GOAL | NEW CLUBS | DROPPED CLUBS | QUARTER               | MEMBER GROWTH NET<br>GOAL | MEMBER GROWTH<br>ACTUAL | DROPPED<br>MEMBERS ACTUAL<br>(including transfers) |  |
| JULY/AUG/SEPT | 0             | 0         | 2             | JULY/AUG/SEPT         | 19                        | 52                      | 93                                                 |  |
| OCT/NOV/DEC   | 1             | 0         | 1             | OCT/NOV/DEC           | 43                        | 40                      | 101                                                |  |
| JAN/FEB/MAR   | 2             | 0         | 1             | JAN/FEB/MAR           | 53                        | 50                      | 54                                                 |  |
| APR/MAY/JUNE  | 1             | 0         | 0             | APR/MAY/JUNE          | 28                        | 0                       | 0                                                  |  |